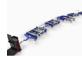

## Lean CarryMore® E-frame System

#### CarryMore® Mother Unit 1000

| Platform size                    | 1200 x 800 mm                                                                  |
|----------------------------------|--------------------------------------------------------------------------------|
| External dimensions              | 2549 x 1091 x 380 mm                                                           |
| Tare weight                      | 200 kg                                                                         |
| Steering system                  | Center-steer: 2 fixed center and spring loaded swivel wheels at front and back |
| Wheels                           | High payload polyurethane wheels                                               |
| Working load capacity at 8 km/h  | 1000 kg                                                                        |
| Working load capacity at 11 km/h | 1000 kg                                                                        |
| Working load capacity at 16 km/h | 850 kg                                                                         |
| Surface treatment                | Powder coating                                                                 |
| Train configuration              | Up to 5-6 units per Mother Unit                                                |

## CarryMore® Daughter Unit

| Platform size                                   | 1200 x 800 mm                                                                                                                            |
|-------------------------------------------------|------------------------------------------------------------------------------------------------------------------------------------------|
| External dimensions                             | 1240 x 985 x 302 mm                                                                                                                      |
| Height with the handle                          | 1020 mm                                                                                                                                  |
| Tare weight                                     | 46-60 kg                                                                                                                                 |
| Wheel type                                      | 2 fixed & 2 swivel                                                                                                                       |
| Wheel material                                  | Polyurethane                                                                                                                             |
| Surface treatment                               | Powder coating                                                                                                                           |
| CarryMore® Mother unit 1000 is designed to hold | <ul> <li>✓ One Daughter Unit         1200 x 800 mm</li> <li>✓ Customized carts         measuring up to 1625 x         1270 mm</li> </ul> |