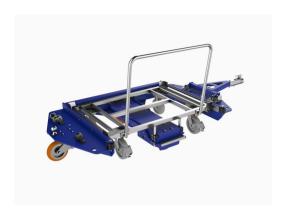

#### CarryMore® Mother Unit 1000

| Platform size                    | 1200 x 800 mm                                                                  |
|----------------------------------|--------------------------------------------------------------------------------|
| External dimensions              | 2549 x 1091 x 380 mm                                                           |
| Tare weight                      | 200 kg                                                                         |
| Steering system                  | Center-steer: 2 fixed center and spring loaded swivel wheels at front and back |
| Wheels                           | High payload polyurethane wheels                                               |
| Working load capacity at 8 km/h  | 1000 kg                                                                        |
| Working load capacity at 11 km/h | 1000 kg                                                                        |
| Working load capacity at 16 km/h | 850 kg                                                                         |
| Surface treatment                | Powder coating                                                                 |
| Train configuration              | Up to 5-6 units per Mother Unit                                                |

## CarryMore® Daughter Unit

| Platform size                                   | 1200 x 800 mm                                                                                                                            |
|-------------------------------------------------|------------------------------------------------------------------------------------------------------------------------------------------|
| External dimensions                             | 1240 x 985 x 302 mm                                                                                                                      |
| Height with the handle                          | 1020 mm                                                                                                                                  |
| Tare weight                                     | 46-60 kg                                                                                                                                 |
| Wheel type                                      | 2 fixed & 2 swivel                                                                                                                       |
| Wheel material                                  | Polyurethane                                                                                                                             |
| Surface treatment                               | Powder coating                                                                                                                           |
| CarryMore® Mother unit 1000 is designed to hold | <ul> <li>✓ One Daughter Unit         1200 x 800 mm</li> <li>✓ Customized carts         measuring up to 1625 x         1270 mm</li> </ul> |