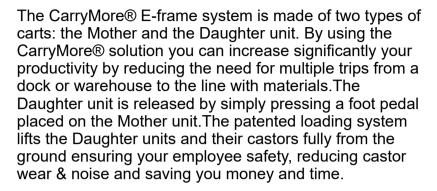

## CarryMore® Daughter Unit

| Platform size                                   | 1200 x 800 mm                                                                                                                            |
|-------------------------------------------------|------------------------------------------------------------------------------------------------------------------------------------------|
| External dimensions                             | 1240 x 985 x 302 mm                                                                                                                      |
| Height with the handle                          | 1020 mm                                                                                                                                  |
| Tare weight                                     | 46-60 kg                                                                                                                                 |
| Wheel type                                      | 2 fixed & 2 swivel                                                                                                                       |
| Wheel material                                  | Polyurethane                                                                                                                             |
| Surface treatment                               | Powder coating                                                                                                                           |
| CarryMore® Mother unit 1000 is designed to hold | <ul> <li>✓ One Daughter Unit         1200 x 800 mm</li> <li>✓ Customized carts         measuring up to 1625 x         1270 mm</li> </ul> |