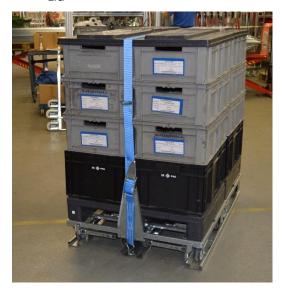

### **Product description**

Designed for safe and efficient truck transport, the Lean Adaptor Pallet bridges the gap between internal and external logistics.

It ensures maximum fit of the goods on the pallets and consequently, the fit of the pallets onto a truck. The Lean Adaptor Pallet simplifies fork lift loading of the Lean Dollies into trucks and maintains efficient wheeled logistics in destination, whether it is a Tier-2, Tier-1 or OEM Lean manufacturing plant.

Lean Dollies can be easily rolled in and out from the pallet by hand.