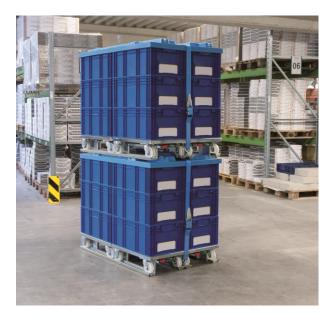

### **Product description**

Designed for safe and efficient truck transport, the Lean Adaptor Pallet bridges the gap between internal and external logistics.

It ensures maximum fit of the goods on the pallets and consequently, the fit of the pallets onto a truck. The Lean Adaptor Pallet simplifies fork lift loading of the Lean Dollies into trucks and maintains efficient wheeled logistics in destination, whether it is a Tier-2, Tier-1 or OEM Lean manufacturing plant.