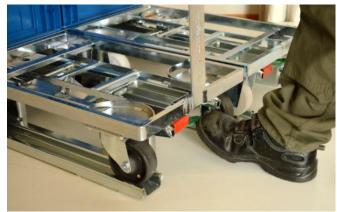

## **K.HARTWALL**

# **Lean Adaptor Pallet**







### **Product description**

Designed for safe and efficient truck transport, the Lean Adaptor Pallet bridges the gap between internal and external logistics.

It ensures maximum fit of the goods on the pallets and consequently, the fit of the pallets onto a truck. The Lean Adaptor Pallet simplifies fork lift loading of the Lean Dollies into trucks and maintains efficient wheeled logistics in destination, whether it is a Tier-2, Tier-1 or OEM Lean manufacturing plant.

Lean Dollies can be easily rolled in and out from the pallet by hand.

#### **Benefits**

- Improve work flow
- Reduce handling costs
- Enable reduction of stock level
- Reduce need for floor space
- Improve ergonomics
- Fast and safe truck loading
- Optimize vehicle fill







## K.HARTWALL

# **Lean Adaptor Pallet**