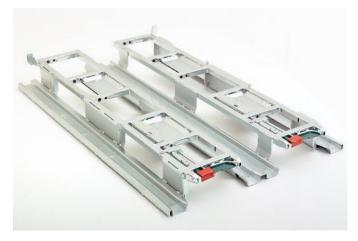

### **Lean Adaptor Pallet**

| External dimension | ns1200 x 800 x 120 mm |
|--------------------|-----------------------|
| Tare weight        | 37 kg                 |
| Working capacity   | 1000 kg               |

### **Designed to carry SLC's. For example:**

- 4 units of 600 x 400 mm Dollies
- 1 unit of 600 x 800 mm Dolly and 2 units of 600 x 400 mm Dollies
- 2 units of 600 x 800mm Dollies
- 6 units of 400 x 400mm Dollies